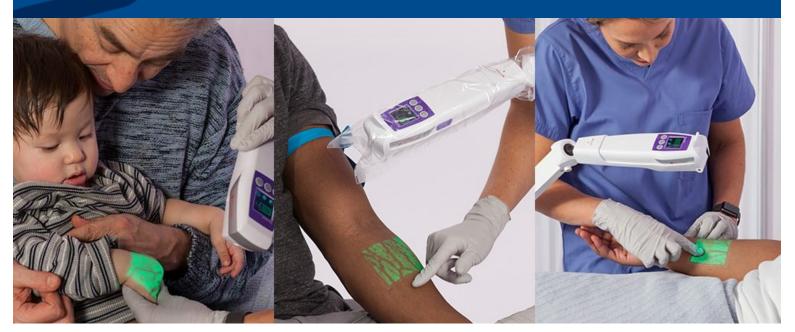

## **Are Your Veins Difficult to Find?**

## New Vein Visualization Technology Available at our Waipahu Location!

- Illuminates your veins via a safe near-infrared light\*\*
- Helps to locate and assess your veins while providing a visual map
- Proven technology used as a standard of care in many hospitals
- Effective for "hard sticks" due to age, weight, skin tone, and dehydration

\*\*Disclaimer: Tattoos will interfere with vein illumination